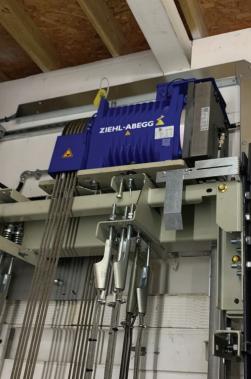

### Our work

Our project included removal of the original lift equipment and its ancillaries. Subsequently, we installed a new motor, lift controller, shaft equipment, door operators, landing, and car signalisation, we also relined the lift's car in stainless steel. As the Lindsay Care Home was fully operational during our works, Temple Lifts' engineers took great care to overcome any disruption and inconvenience to the residents and staff of the home who were in the vicinity of working areas.