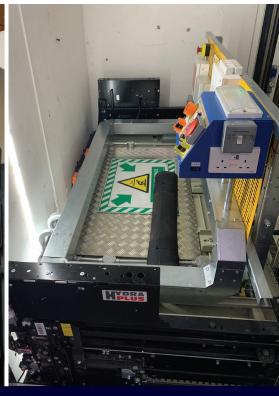

### Our work

Our project included removal of the original lift equipment and its ancillaries. Subsequently, we installed a new motor, lift controller, shaft equipment, door operators, landing, and car signalisation, we also relined the lift's car in stainless steel. As the Lindsay Care Home was fully operational during our works, Temple Lifts' engineers took great care to overcome any disruption and inconvenience to the residents and staff of the home who were in the vicinity of working areas.