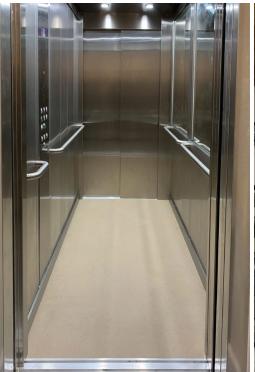

### Our work

Our project included removal of the original lift equipment and its ancillaries. Subsequently, we installed a new motor, lift controller, shaft equipment, door operators, landing, and car signalisation, we also relined the lift's car in stainless steel. As the Lindsay Care Home was fully operational during our works, Temple Lifts' engineers took great care to overcome any disruption and inconvenience to the residents and staff of the home who were in the vicinity of working areas.